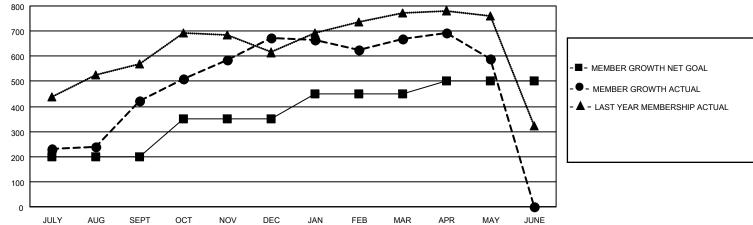

## LOCATION INDIA

District 317 A

Results as of: 5/31/2021

| Clubs                 |               |           |               | Members               |                        |                         |                                                    |  |
|-----------------------|---------------|-----------|---------------|-----------------------|------------------------|-------------------------|----------------------------------------------------|--|
| RESULTS FOR 2020-2021 |               |           |               | RESULTS FOR 2020-2021 |                        |                         |                                                    |  |
| QUARTER               | NEW CLUB GOAL | NEW CLUBS | DROPPED CLUBS | QUARTER MEM           | BER GROWTH NET<br>GOAL | MEMBER GROWTH<br>ACTUAL | DROPPED<br>MEMBERS ACTUAL<br>(including transfers) |  |
| JULY/AUG/SEPT         | 6             | 11        | 0             | JULY/AUG/SEPT         | 200                    | 656                     | 188                                                |  |
| OCT/NOV/DEC           | 3             | 12        | 0             | OCT/NOV/DEC           | 150                    | 666                     | 402                                                |  |
| JAN/FEB/MAR           | 2             | 6         | 17            | JAN/FEB/MAR           | 100                    | 236                     | 234                                                |  |
| APR/MAY/JUNE          | 1             | 1         | 0             | APR/MAY/JUNE          | 50                     | 76                      | 138                                                |  |