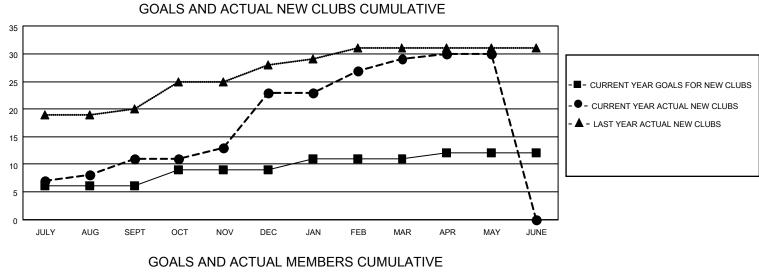

## LOCATION INDIA

District 317 A

Results as of: 5/31/2021

| Clubs                 |               |           |               | Members               |                        |                         |                                                    |  |
|-----------------------|---------------|-----------|---------------|-----------------------|------------------------|-------------------------|----------------------------------------------------|--|
| RESULTS FOR 2020-2021 |               |           |               | RESULTS FOR 2020-2021 |                        |                         |                                                    |  |
| QUARTER               | NEW CLUB GOAL | NEW CLUBS | DROPPED CLUBS | QUARTER MEM           | BER GROWTH NET<br>GOAL | MEMBER GROWTH<br>ACTUAL | DROPPED<br>MEMBERS ACTUAL<br>(including transfers) |  |
| JULY/AUG/SEPT         | 6             | 11        | 0             | JULY/AUG/SEPT         | 200                    | 656                     | 188                                                |  |
| OCT/NOV/DEC           | 3             | 12        | 0             | OCT/NOV/DEC           | 150                    | 666                     | 402                                                |  |
| JAN/FEB/MAR           | 2             | 6         | 17            | JAN/FEB/MAR           | 100                    | 236                     | 234                                                |  |
| APR/MAY/JUNE          | 1             | 1         | 0             | APR/MAY/JUNE          | 50                     | 76                      | 138                                                |  |